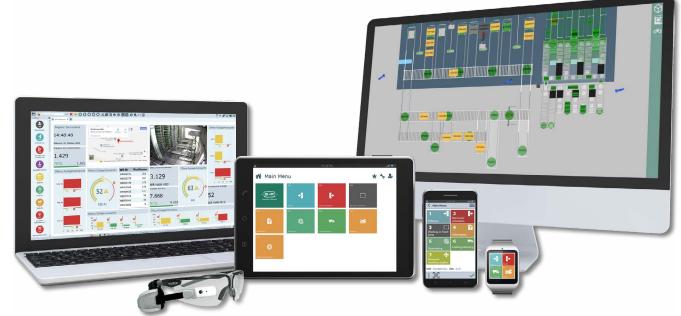

#### All platforms and databases

The LFS warehouse management system runs on all commonly used platforms and mobile application operating systems. It can also easily be used with industry-leading databases. Communication interfaces to all common ERP, WWS and PPS systems are of course included in the warehouse management system, as are services for use in SOA environments.