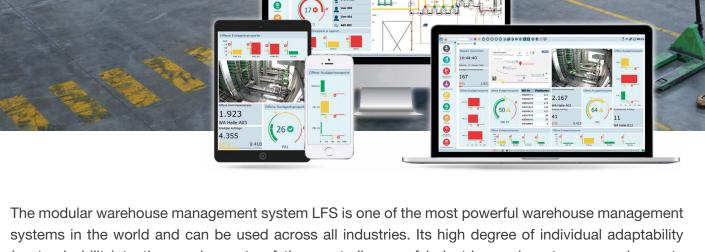

# Warehouse management system LFS: Warehouse management made easy.

EPG's LFS warehouse management system stands for smart, connected warehouse management. An important factor in digitized logistics is the seamless mapping of process and information flows across the entire supply chain.

We help you to plan and control your entire flow of logistics materials and information, and to manage operational planning of your staff and all available resources. The warehouse management system actively guides the movement of all manual and automated storage units. LFS makes sure that you increase your process workflow efficiency and allows not only for noticeable savings but also for long-term ease of maintenance at a low cost. Our warehouse management solution is designed and suited to all types of use, from simple warehouse management applications to sophisticated logistics processes (in the form of a warehouse management system).